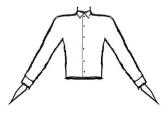

### Shirt:

- plain, white long sleeved, ready to wear shirt OA
- cotton or polycotton material preferred
- shiny or patterned materials NA,
- wing collar NA
- rolled up sleeves NA.
- Shirt has to be tucked in.