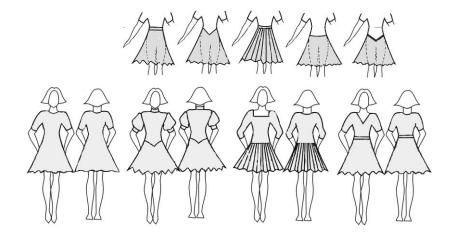

## **Appendix 4: Junior Female Dress**

A. Necklines - allowed cuts, others - NA:

B. Sleeves - allowed cuts, others - NA:

### C. Skirts:

- plain or pleated, made of minimum 1 to maximum 3 half circles OA,
- one simple circular underskirt allowed, bigger underskirt NA.
- frills on the skirt or the underskirt, boning, soft boning or fishing line used in the hem of the skirt NA
- length **must not** be more then 10 cm above the knee and not longer than just below the knee cap.
- allowed cuts, others NA:

**Examples:**