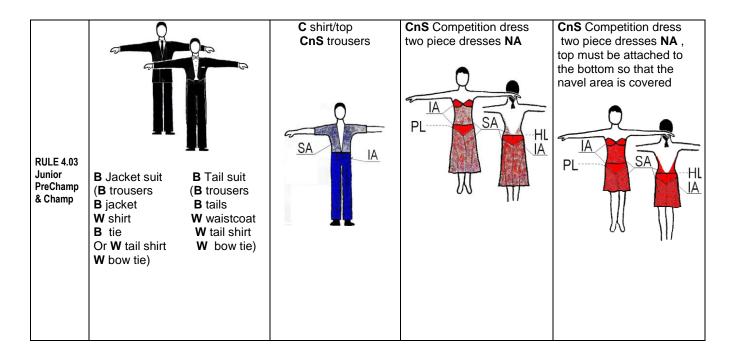

## 4.03 JUNIOR PRE-CHAMPIONSHIP & CHAMPIONSHIP- Standard and Latin

Competition style costumes must be worn (See diagram 4.03)

**ALL LEVELS** 

## Girls:

- In Latin the top of the dress/costume **must be attached** to the bottom in such a fashion that the naval area is covered.
- High heels are permitted