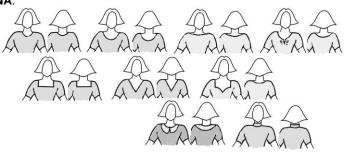

## **Appendix 4: Junior Female Dress**

A. Necklines - allowed cuts, others - NA:

B. Sleeves - allowed cuts, others - NA: